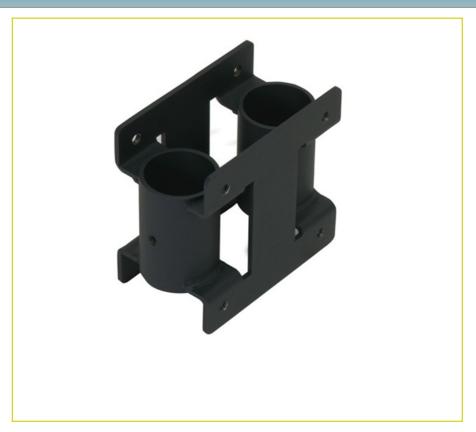

# **DESCRIPTION**

This dual back-to-back adapter works with our PSD-CS floor stands. It allows you to attach two plasma displays to the floor stand's dual-pole support system.

# **PSD-DPB**

Back-to-back Adapter for CS Series Floor Stands

DOWNLOAD FULL SIZE CAD FILES AND DIMENSIONAL DRAWINGS AT MOUNTS.COM

#### **PSD-DPB**

Back-to-back Adapter for CS Series Floor Stands